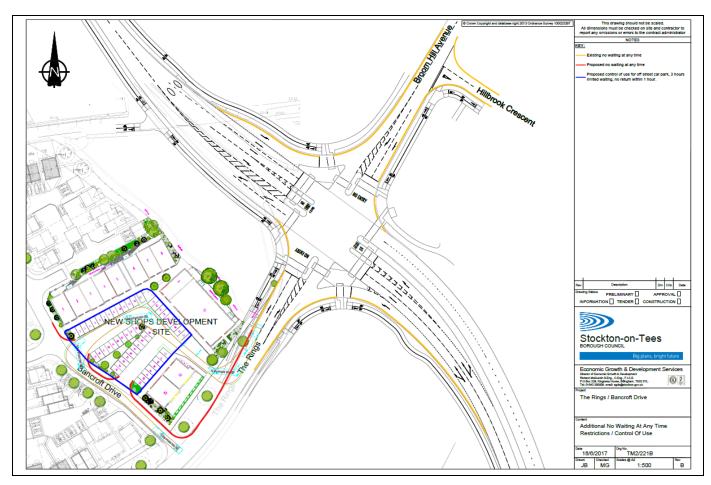

The Order will have the effect of amending the existing Myton Way, Ingleby Barwick (Traffic Regulation) Order 2015 by varying the existing waiting restrictions on The Rings (both sides) to prohibit vehicles waiting on the roads specified in Schedule 1 below. The order will also designate the off-street car park at Sandgate shops as a Parking Place for the waiting of vehicles for up to 3 hours maximum with no return within 1 hour.

Schedule 1 – to be added to Schedule 2 of the existing 2015 Order. No waiting at any time.

| The Rings, Ingleby Barwick (east side)      | From its junction with Myton Way in a south westerly direction for a distance of approximately 57 metres. |
|---------------------------------------------|-----------------------------------------------------------------------------------------------------------|
| The Rings, Ingleby Barwick (west side)      | Between its junctions with Myton Way and Bancroft Drive                                                   |
| Bancroft Drive, Ingleby Barwick (east side) | From its junction with The Rings in a northerly direction for a                                           |
|                                             | distance of approximately 53 metres.                                                                      |